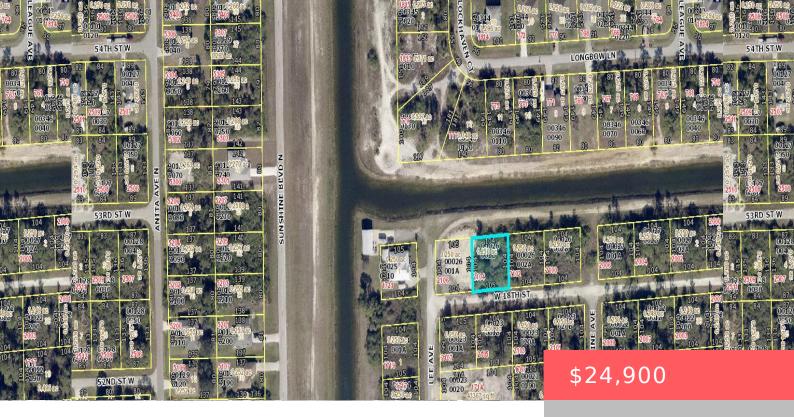

# 2104 W 18TH ST, LEHIGH ACRES, FL 33972, USA

https://comwire.com

BUILD YOUR CUSTOM HOME ON THIS .25 ACRE CANAL LOT WITH NEIGHBORING HOMES NEABY.PLEASE VERIFY AVAILABILITY OF ALL UTILITIES.

Active

### **Site Details**

**Acres:** 0.25 **Lot SqFt:** 10900.00

Improvements: None Utilities On Site: Cable, Electric

Front Exp: South View: Canal

**Lot Description:** 1/4 to 1/2 Acre **Roads:** City/County Maint.,County Road