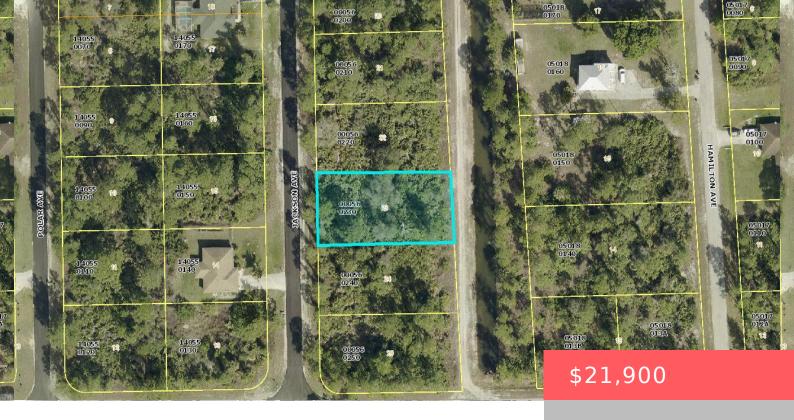

## 2104 JACKSON AVE, ALVA, FL 33920, USA

https://comwire.com

Build a brand new home on this oversized .31 acre home site in growing Lehigh Acres.

### **Site Details**

**Acres:** 0.31 **Lot SqFt:** 13596.00

Improvements: None Utilities On Site: None

Front Exp: West View: Canal

**Lot Description:** 1/4 to 1/2 Acre **Subdiv Info:** None

Roads: City/County Maint., County Road Ground Cover: Other