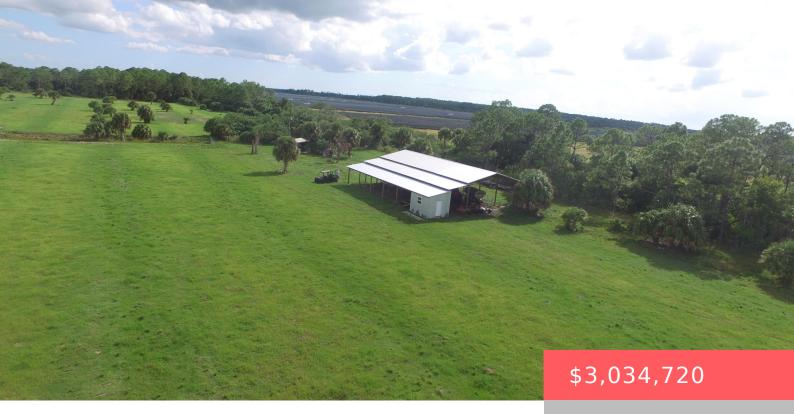

### 6FF7+M3 PORT ST. LUCIE, FL, USA

https://comwire.com

BEAUTIFUL, PEACEFUL, SERENE! 189 ACRES OF IMPROVED PASTURES PLANTED WITH TIFQUICK & TIFTON 9 BAHIA GRASSES. 5 FENCED GRAZING PASTURES EACH WITH CONCRETE WATER TROUGHS FED FROM THE ARTESIAN WELL. CATTLE LANE THE FULL LENGTH OF THE PASTURES. COZY CAMP HOUSE WITH KITCHEN AND BATHROOM BUILT IN 2020 WITH RO SYSTEM INSTALLED IN 2023. HUGE

## **Site Details**

**Acres:** 189.67 **Lot SqFt:** 8262025.00

Improvements: Fenced, Pasture, Well Utilities On Site: Electric, Septic Tank, Well Water

Front Exp: East Lot Description: 50+ Acres, West of US-1

# **Building Details**

Type: Agricultural Docs Available: None