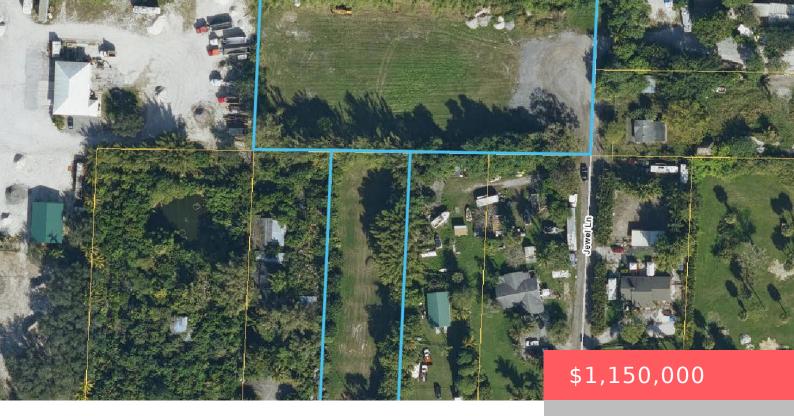

# 2105 JEWEL LANE, LOXAHATCHEE GROVES, FL, 33470

https://comwire.com

THESE ARE 2 ADJOINING LOTS. THE JEWEL LANE LOT IS IN THE BACK, AND IS 2.23 ACRES. THE OKEECHOBEE BLVD LOT IS 0.76 ACRE, AND HAS ABOUT 70 FEET OF FRONTAGE ON OKEECHOBEE BLVD. BOTH PROPERTIES ARE BEING SOLD AS ONE PARCEL. ACCESS BOTH LOTS BY JEWEL LANE. THE OWNER HAS PARTIAL APPROVAL FOR A

Listing Office Id: 276810223

Lot size: 2.23 sq ft

**Price/Acre:** \$515,695.07

For Lease: No

#### **Site Details**

**Acres:** 2.23 **Lot SqFt:** 97139.00

Improvements: Cleared Utilities On Site: None

Front Exp: South Lot Description: 2 to < 3 Acres, Public Road

Roads: County Road, Public Ground Cover: Grassed