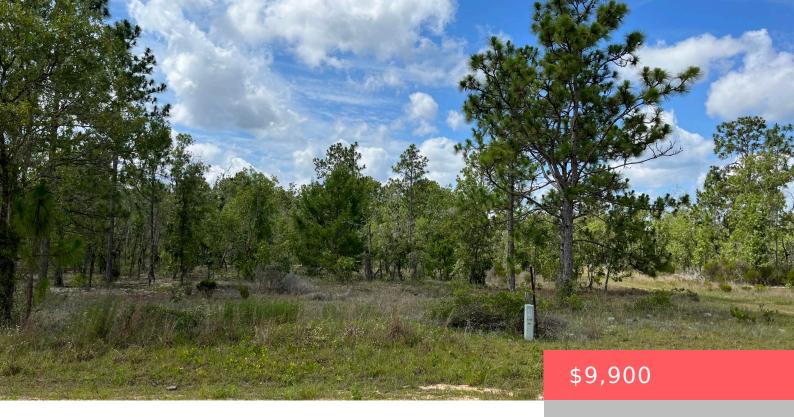

### 2105 MAIN ST, HAWTHORNE, FL 32640, USA

https://comwire.com

Don't Miss out on nice corner double lot 2105-2107 with power poles on this street. Looking to purchase your dream property in Florida, look no further. This lot is listed below market value! Buying Land in Florida is a solid investment for your future, build your dream home, vacation home, rental investment or let the + Read More

### **Site Details**

Lot SqFt: 12196.00

Lot Dimensions: 110X110

Utilities On Site: None

Lot Frontage: 110.00

Improvements: None

Front Exp: Southwest

**Lot Description:** 1/4 to 1/2 Acre **Roads:** Dirt