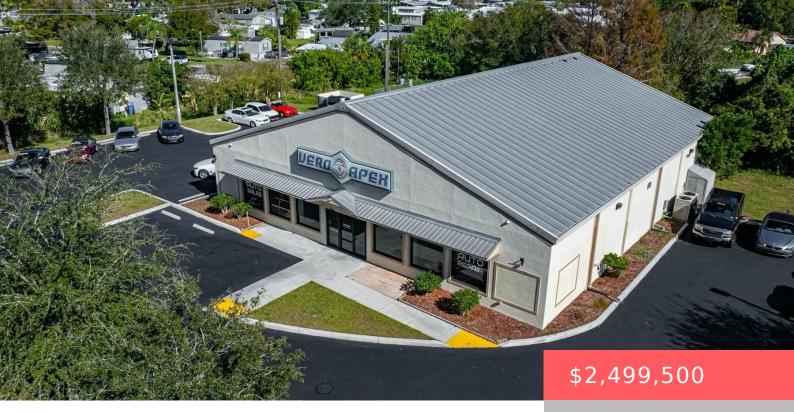

## 2106 US HIGHWAY 1, VERO BEACH, FL, 32962

https://comwire.com

Prime Vero Beach location on US Hwy 1 has 485 feet of frontage including signage on nearly two acres, ensuring high visibility & accessibility with heavy vehicle traffic includes dedicated turn lane into the property. The 5950′ building constructed in 2009 has interior heights of 9′ to 26′, providing flexibility for various business operations. Property

+ Read More

- Active
- 5950.00 sq ft

**Basics** 

Comwire last checked: 4:01 pm on June 07,

2025

**Days on Comwire: 67** 

Status: Active

Date added: March 31, 2025 at 8:54 pm

Lot size: 1.94 sq ft

For Lease: No

Listing updated: May 11, 2025 at 8:01 pm

Year built: 2009

Listing Office Id: 276635720

Building size (SF): 5950.00 sq ft

For Sale: Yes

Listing Office Name: The Core Team Co

## **Building Details**

**Type:** Mixed Use **Building Type:** Automotive, Commercial, Medical, Office

Space, Office/Professional, Office/Retail, Recreation Facility

**Stories:** 1.0 **Heating:** Central, Electric

Floor covering: Concrete Roof: Metal

**Real Estate Taxes:** \$7,598.55 **Tax Year:** 2024

Cooling: Central, Electric Docs Available: Aerial

Info Available: Existing Survey