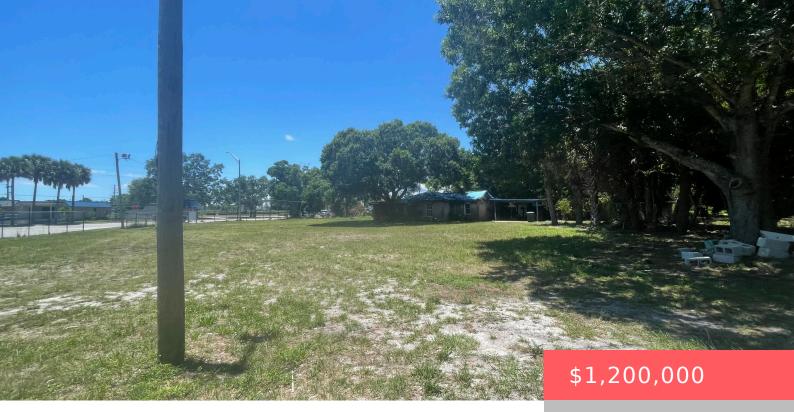

## 2108 OKEECHOBEE ROAD, FORT PIERCE, FL, 34950

https://comwire.com

Income producing property! 3 Miles from major Interstates the commercial parcel measures .64 acres and the existing building is able to demolished if the new owner wishes. A great feature is that we have 255 ft of Road frontage providing excellent exposure. 711 S. 21st Street ALSO conveys with the sale for a total of

## **Basics**

Year built: 1947 Status: Active

**Building size (SF): 742.00** sq ft **Lot size: 1.16** sq ft

For Sale: Yes For Lease: No

**Listing Office Name:** Partnership Realty Inc.

## **Building Details**

**Type:** Mixed Use **Building Type:** Automotive, Commercial, Income,

Office/Professional, Office/Retail, Retail, Storage/ Warehouse,

Warehouse

**Stories:** 1.0 **Heating:** Central, Window/Wall