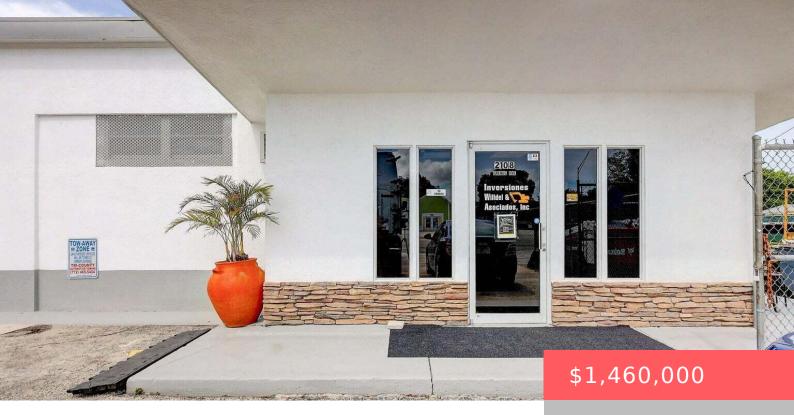

## 2108 ORANGE AVE, FORT PIERCE, FL 34950, USA

https://comwire.com

LOCATION, LOCATION IS EVERITHING! ON THE HEART OF FORT PIERCE ONLY 5 MINUTES FROM THE DOWN TOWN . GREAT VISIBILITY WITH HIHG DAILY TRAFFIC, GROWING AREA .PROPERTY CONSISTS OF A COMMERCIAL CORNER LOT ,CONCRETE BLOCK BUILDING AND THE ADJACENT FENCED LOT AT THE CORNER OF ORANGE AND N. 22ND ST. COMBINED TOGETHER, AND THE PROPERTY

## **Basics**

**Year built:** 1961 **Status:** Active

**Building size (SF): 1722.00** sq ft **Est. Taxes:** \$4,359.38

For Sale: No For Lease: No

**SqFt Included: 1722.00** sq ft **Listing Office Name:** Partnership Realty Inc.

## **Building Details**

**Business Type:** Automotive **Building Type:** Automotive

Real Estate Taxes: \$4,359.38 Tax Year: 2023

Year Established: 1961.00 Business Name: N/A