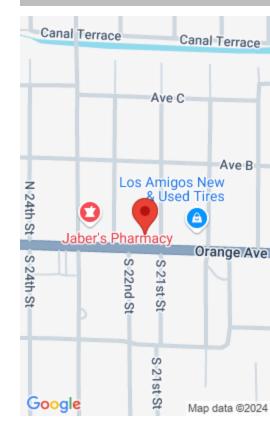

## 2108 ORANGE AVE, FORT PIERCE, FL 34950, USA

https://comwire.com

LOCATION, LOCATION IS EVERITHING! ON THE HEART OF FORT PIERCE ONLY 5 MINUTES FROM THE DOWN TOWN . GREAT VISIBILITY WITH HIHG DAILY TRAFFIC, GROWING AREA .PROPERTY CONSISTS OF A COMMERCIAL CORNER LOT ,CONCRETE BLOCK BUILDING AND THE ADJACENT FENCED LOT AT THE CORNER OF ORANGE AND N. 22ND ST. COMBINED TOGETHER, AND THE PROPERTY