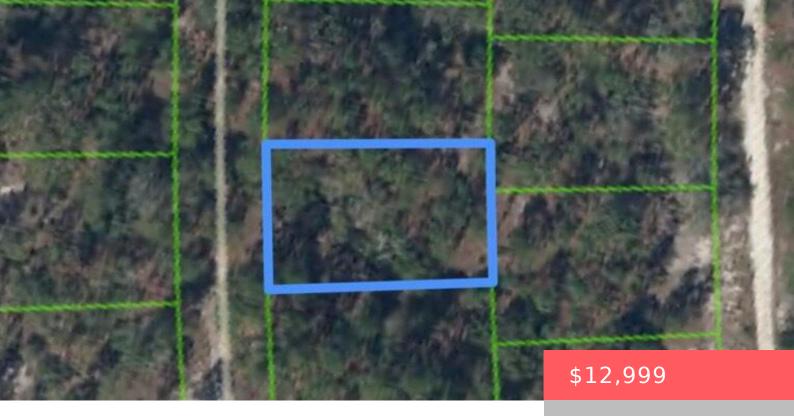

# 211 SUN FLOWER DR, LAKE PLACID, FL 33852, USA

https://comwire.com

Embrace the tranquility of lake placid with this exceptional vacant land on 211 Sun Flower Dr .Situated in a quite ,friendly neighborhood ,this parcel is ideal for those looking to build a custom home or invest in a growing community .The lot is conveniently located near recreational areas ,offering endless opportunities for outdoor activities .The

#### **Site Details**

**Lot SqFt:** 9890.00 **Lot Dimensions:** 79.0 ft x 125.0 ft

Improvements: None Utilities On Site: None

Front Exp: North Lot Description: < 1/4 Acre

**Roads:** Other **Ground Cover:** Other