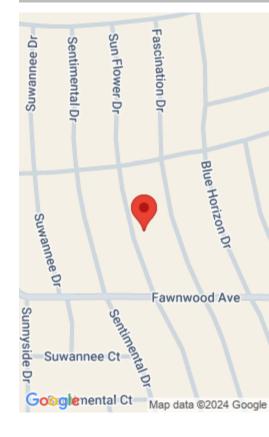

# 211 SUN FLOWER DR, LAKE PLACID, FL 33852, USA

https://comwire.com

Embrace the tranquility of lake placid with this exceptional vacant land on 211 Sun Flower Dr .Situated in a quite ,friendly neighborhood ,this parcel is ideal for those looking to build a custom home or invest in a growing community .The lot is conveniently located near recreational areas ,offering endless opportunities for outdoor activities .The