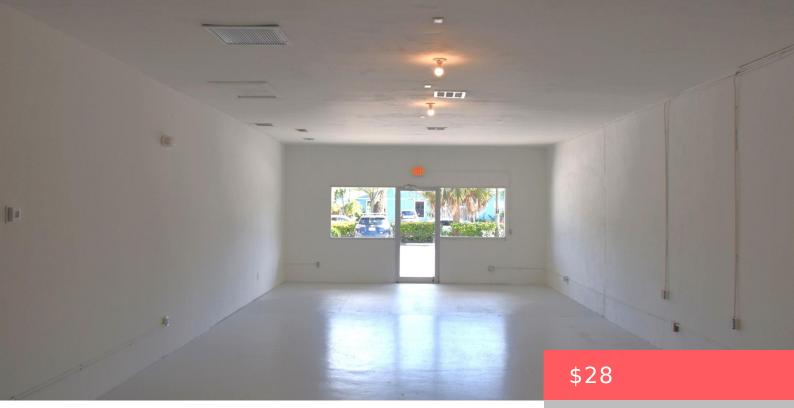

## 214 HIBISCUS ST, JUPITER, FL 33458, USA

https://comwire.com

Newly renovated 962+/- SF end-cap retail space with one 8' x 8' overhead door.

- Active
- 962.00 sq ft

## **Building Details**

Type: Retail Stories: 1.0 Floor covering: Concrete Real Estate Taxes: \$28,229 Cooling: Central Individual Info Available: Photos Building Type: Commercial, Retail Heating: Central Individual Roof: Other Tax Year: 2023 Docs Available: None