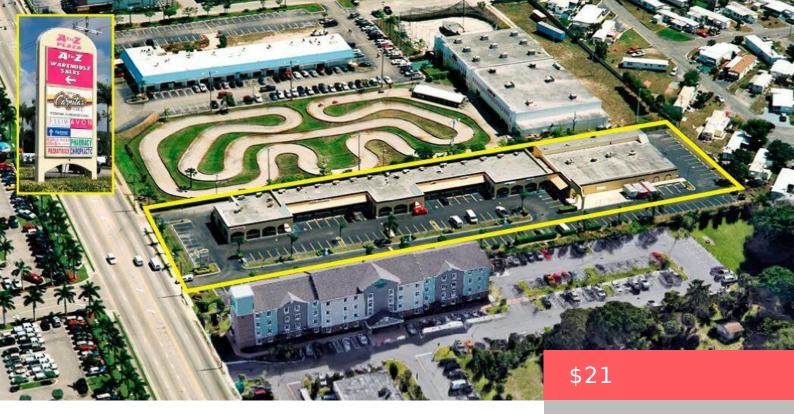

## 2121 10TH AVENUE, LAKE WORTH BEACH, FL, 33461

https://comwire.com

Vibrant Full plaza is having a 800 sq ft space open up 6/1/25. This space was used for professional services(taxes, immigration, etc.)Floor plan, brochure, allowed uses in documents

- Active
- 31092.00 sq ft

## **Basics**

**Listing updated:** April 23, 2025 at 1:09 pm **Days on Comwire:** 3

Year built: 1982 Status: Active

**Building size (SF): 31092.00** sq ft **Lot size: 3.00** sq ft

For Sale: No For Lease: Yes