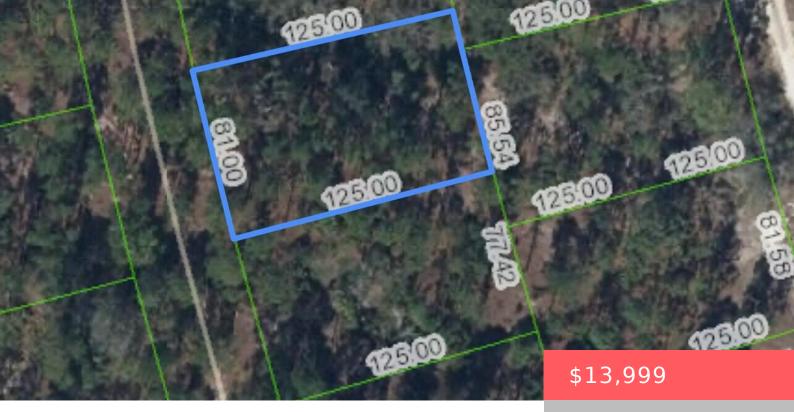

## Site Details

Lot SqFt: 9892.00 Improvements: None Front Exp: North Roads: Other Lot Dimensions: 79.0 ft x 125.0 ft Utilities On Site: None Lot Description: < 1/4 Acre Ground Cover: Other