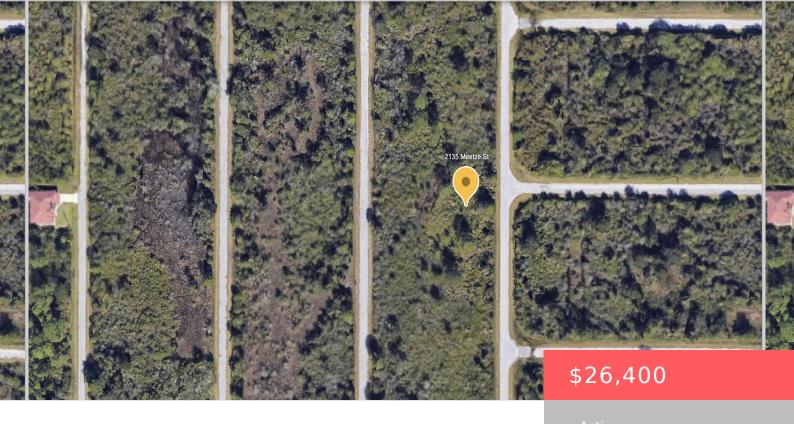

### 2135 MEETZE ST, PORT CHARLOTTE, FL 33953, USA

https://comwire.com

Port Charlotte is one of the growing cities in Florida, close to the beach, restaurants, markets, and much more you can have your new construction home with all the benefits to live in the paradise. Make this beautiful lote your future home!!

#### **Site Details**

**Lot SqFt:** 10000.00 **Improvements:** None

Utilities On Site: None Front Exp: West

**Lot Description:** < 1/4 Acre **Roads:** City/County Maint.,County Road,Paved

**Ground Cover:** Brush