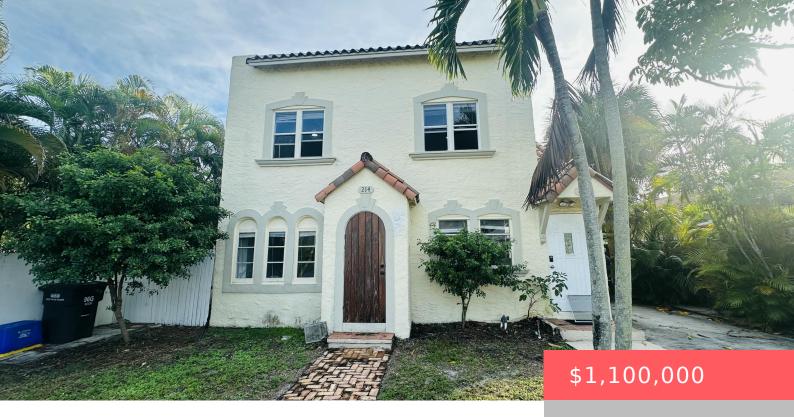

## 214 CONNISTON ROAD, WEST PALM BEACH, FL, 33405

https://comwire.com

Quadplex in Excellent Location in the heart of trendy downtown area of WPB only 2 blocks from the intracoastal, just before the bridge to Mara Lago! 2 buildings consisting of 2 units per building. Bottom back unit is currently rented. Frame Stucco Spanish style built. Street parking for interior units and guests. Tons of potential.

+ Read More

- 2 heds
- 1 hath
- Ouad Plex
- Active

**Basics** 

**Listing updated:** January 16, 2025 at 4:58 pm

Year built: 1928

Listing Office Id: 800875

Bedrooms: 2 beds

**HOA Dues \$:** \$0