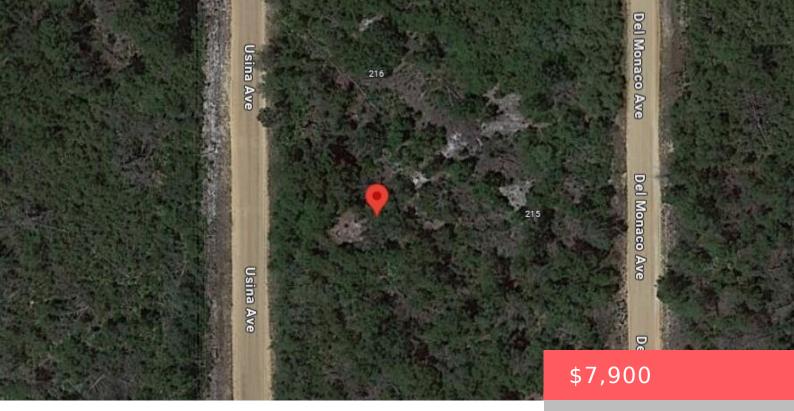

## 214 USINA AVE, INTERLACHEN, FL 32148, USA

https://comwire.com

Don't Miss out on this High and dry 0.22 acre lot. Looking to purchase your dream property in Florida, look no further. This lot is listed below market value! Buying Land in Florida is a solid investment for your future, build your dream home, vacation home, rental investment or let the land build value as <u>+ Read More</u>

## Site Details

Lot SqFt: 9583.00 Utilities On Site: None Lot Description: < 1/4 Acre Ground Cover: Other Improvements: None Front Exp: North Roads: Dirt

**Building Details** 

Type: Single Family Detached