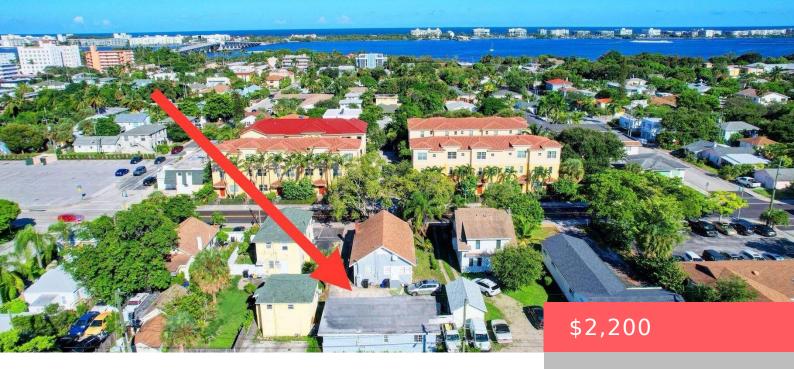

## 215 FEDERAL HIGHWAY, LAKE WORTH BEACH, FL, 33460

https://comwire.com

Ideal location in Lake Worth Beach! Roomy quiet 2 bed, 1.5 bath home (photos may be digitally enhanced) with MU-E-MIXED USE EAST (38-LAKE WORTH BEACH) Zoning! See Documents section. You can hang your business sign (according to Zoning guidelines) and conduct business from home. Concrete bungalow with soaring ceiling in the great room / workshop

## **Basics**

**Listing updated:** June 05, 2025 at 8:05 pm **Days on Comwire:** 11

**Year built:** 1956 **Status:** Active

Listing Office Id: 606348 Date added: May 27, 2025 at 10:41 am

**Building size (SF): 880.00** sq ft **Lot size: 0.16** sq ft