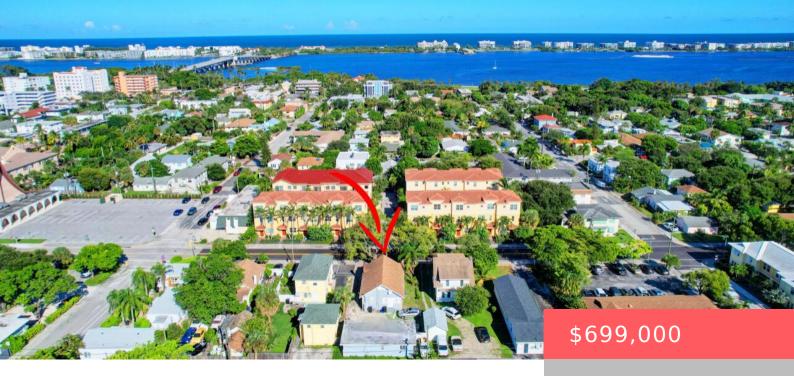

## 215 FEDERAL HIGHWAY, LAKE WORTH BEACH, FL, 33460

https://comwire.com

Two separate buildings on opposite sides of the nearly 7000 sq ft lot with plenty of parking between. Listing may include virtually enhanced photos. Zoning MU-E MIXED USE EAST (38-LAKE WORTH BEACH) (see Documents) makes it even more versatile.. Front house is a big 3 bed 1 bath historic home, updated to Period with a

+ Read More

- 3 heds
- 1 hath
- Duplex
- Active