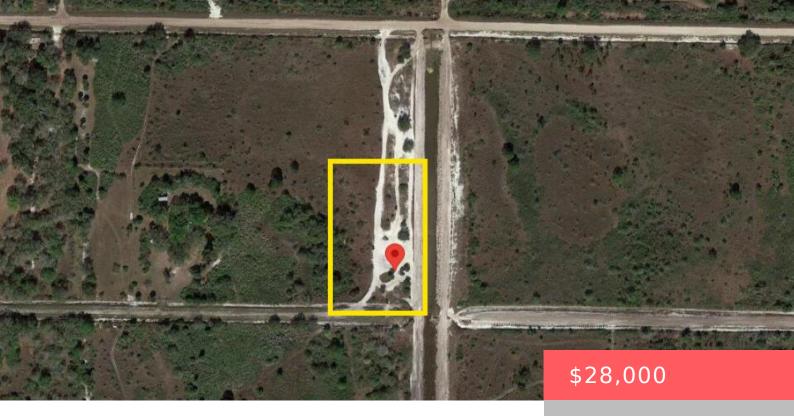

# **21617 NW 286TH ST, OKEECHOBEE, FL 34972, USA**

https://comwire.com

Perfect location to build your dream home or bring your mobile or prefab home, with No HOA. This 1.25 acre lot offers peace and quiet, and plenty of privacy located within driving distance to Lake Okeechobee and Kissimmee Prairie State Park. Take advantage of the hunting, fishing and camping that this area has to offer.

### **Site Details**

**Acres:** 1.25 **Lot SqFt:** 54450.00

Improvements: None Utilities On Site: None

Front Exp: South Lot Description: 1 to < 2 Acres

Roads: Dirt Ground Cover: Brush