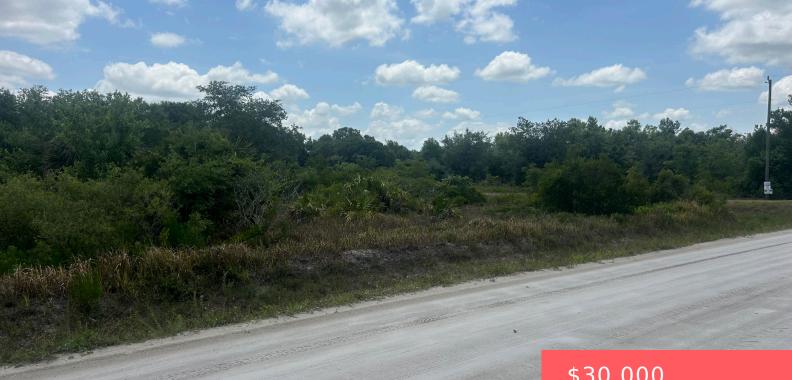

#### 21617 286TH STREET, OKEECHOBEE, FL, 34972

https://comwire.com

Welcome to an exceptional opportunity to own 1.25 acres of serene, private land-an ideal canvas for your dream home, mobile, or prefab residence/Agricultural. With no HOA restrictions, you'll enjoy the freedom to create your perfect retreat. Nestled in a tranquil setting, this spacious lot offers unparalleled peace and privacy, while still being conveniently located within + Read More

### Site Details

Acres: 1.25 Improvements: None Front Exp: South Roads: Dirt Lot SqFt: 54450.00 Utilities On Site: None Lot Description: 1 to < 2 Acres Ground Cover: Brush