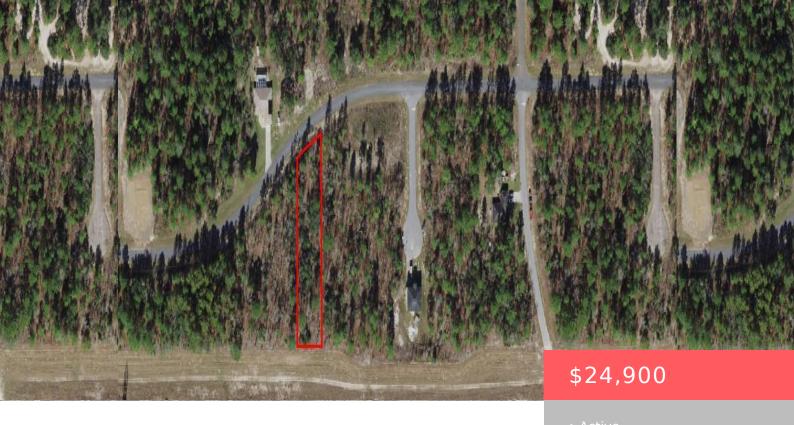

# 2168 W RILEY DR, CITRUS SPRINGS, FL 34434, USA

https://comwire.com

BUILD YOUR CUSTOM HOME ON THIS OVERSIZED HALF ACRE LOT.PLEASE VERIFY ACCURACY OF AVAILABLE UTILITIES.

#### **Site Details**

**Acres:** 0.58 **Lot SqFt:** 26796.00

**Lot Dimensions:** 86.0 ft x 319.0 ft **Improvements:** None

Utilities On Site: None Front Exp: North

**View:** Garden **Lot Description:** 1/2 to < 1 Acre