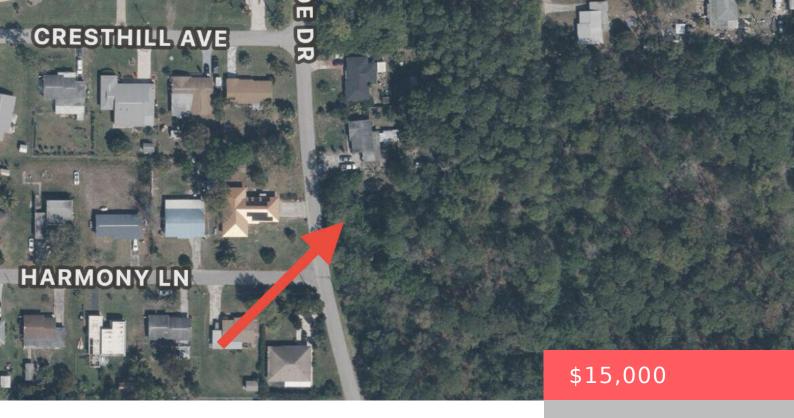

## 217 SERENADE DRIVE, LAKE PLACID, FL, 33852

https://comwire.com

Lake Placid is a charming town located in South Central Florida and surrounded by dozens of lakes and "old" Florida. This lot is conveniently located one block away from Grassy Lake and a few minutes to downtown Lake Placid. It is close to the boat ramp, playground, and the golf course. Buying land in Florida + Read More