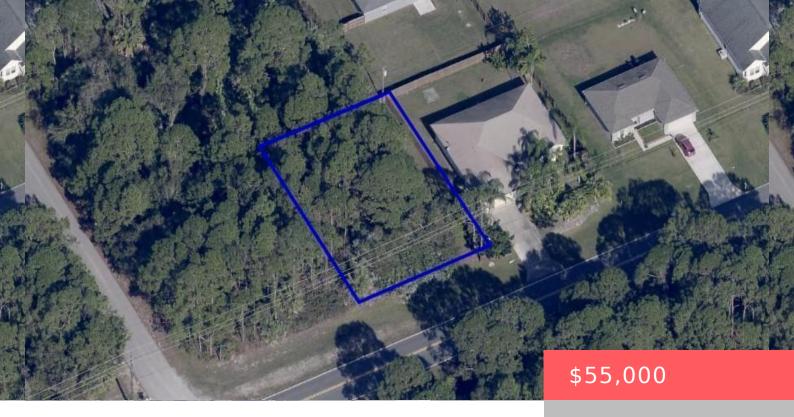

# 2170 SAN FILIPPO DRIVE, PALM BAY, FL, 32909

https://comwire.com

85'x125' wide residential lot in the heart of Palm Bay. Great for access to stores and shopping. Convenience of San Filippo Rd to take you anywhere in Palm Bay. NO HOA. Close to schools, shopping, and golf. Act fast!

#### **Site Details**

**Acres:** 0.24 **Lot SqFt:** 10454.00

Lot Frontage: 85.00 Lot Dimensions: 85x125

Front Exp: Southeast View: Other

**Lot Description:** < 1/4 Acre, Paved Road, Treed Lot, West of US-1 **Roads:** Paved