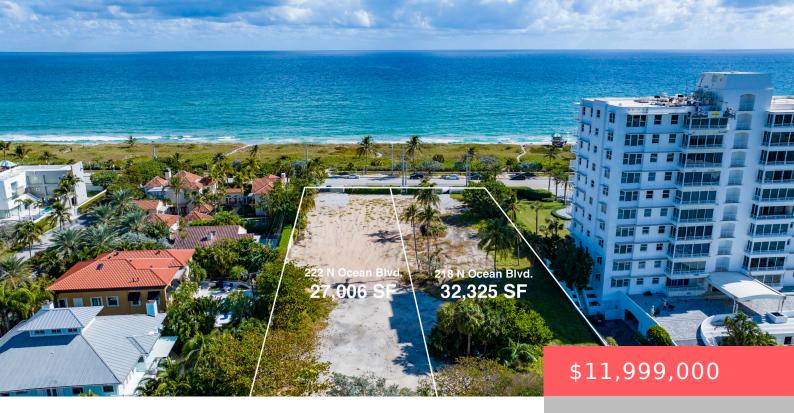

# 222 N OCEAN BLVD, DELRAY BEACH, FL 33483, USA

https://comwire.com

For those with discerning preferences seeking an unmatched seaside resort style of living and yearning to craft the bespoke estate of their dreams, the opportune moment has arrived. Positioned on one of the last remaining undeveloped oceanview parcels on the west side of A1A in Delray Beach, this 32,235 +/-square-foot prime lot presents an

### **Site Details**

**Lot SqFt:** 32325.37 **Lot Dimensions:** 80 x 424

Improvements: Cleared Utilities On Site: Electric, Gas, Public Water, Sewer

Front Exp: East Lot Description: 1/2 to < 1 Acre

**Roads:** City/County Maint. **Ground Cover:** Grassed,Other