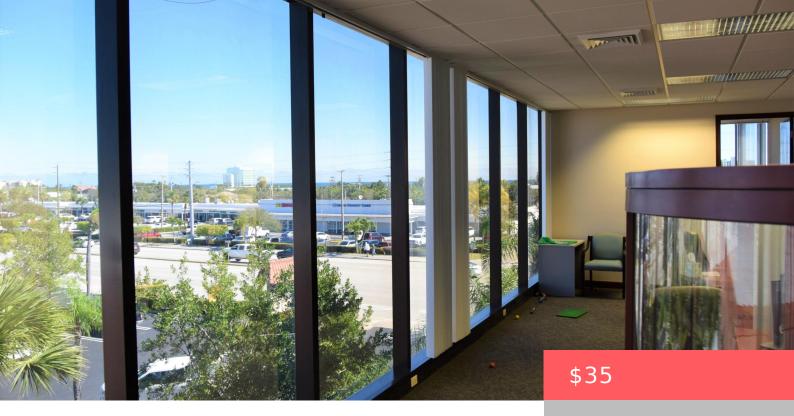

## 218 US-1 #102, TEQUESTA, FL 33469, USA

https://comwire.com

Penthouse Suite 300, Former Executive Offices for Marsh & McLennan. Building signage and naming rights for the right tenant. This suite is 5,852+/- SF and encompasses the third floor. It includes a private elevator that opens up to a lobby with a reception desk, waiting area, marble floors, and wood chair rails. There are multiple