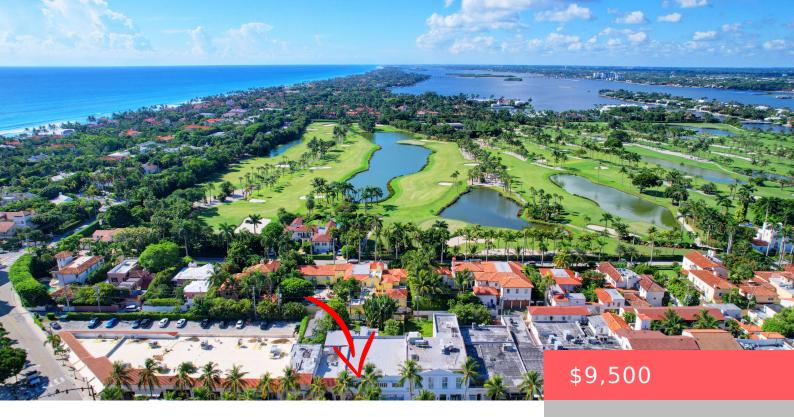

## 218 WORTH AVENUE, PALM BEACH, FL, 33480

https://comwire.com

Discover a rare opportunity on prestigious Worth Avenue: a versatile 3-bedroom, 2-bathroom flex space, ideal for both residential and commercial use. Bathed in natural light, this upstairs apartment features two private entrances and a spacious screened patio with a wet bar, perfect for entertaining, meetings, yoga, or meditation. Situated above Brunello Cucinelli and directly across