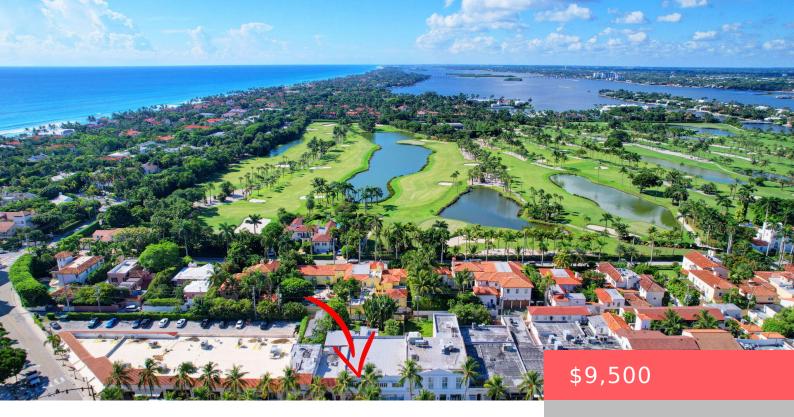

# 218 WORTH AVENUE, PALM BEACH, FL, 33480

https://comwire.com

Experience the timeless charm of Palm Beach from this beautifully appointed 3-bedroom, 2-bath residence, discreetly situated above Brunello Cucinelli at 218 Worth Avenue. A rare offering, this light-filled home offers two private entrances, a spacious screened-in patio with a wet bar-perfect for peaceful mornings, sunset cocktails, or intimate gatherings-and an oversized laundry room with ample + Read More

#### • Active

• 8440.00 sq ft

### Basics

Comwire last checked: 12:03 am on April<br/>28, 2025Listing updated: April 18, 2025 at 8:01 pmDays on Comwire: 10Year built: 1925Status: ActiveListing Office Id: 273006146Date added: April 17, 2025 at 3:48 pmBuilding size (SF): 8440.00 sq ftLot size: 0.25 sq ftFor Sale: NoFor Lease: YesListing Office Name: Donohue Real Estate Palm<br/>Beach