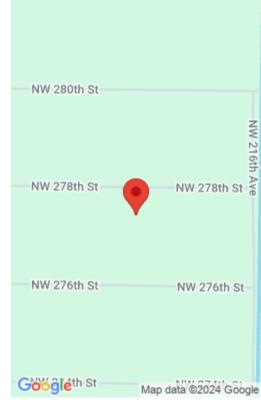

# 21872 278TH STREET, OKEECHOBEE, FL, 34972

https://comwire.com

Build or bring your dream home to this beautiful 1.25 acres in a natural and serene setting nestled away in desirable sunny Okeechobee. No deed restrictions or HOA. Perfect location if you want to be away from it all but still close everything. Close to Kissimmee State Preserve Park and Lake Okeechobee. There is so + Read More