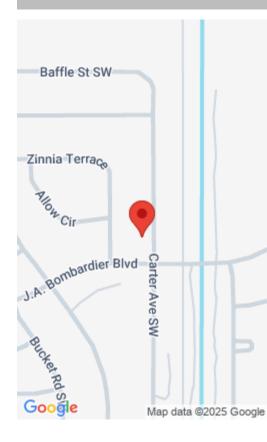

### 2190 CARTER AVENUE, PALM BAY, FL, 32908

https://comwire.com

For those considering investment opportunities in the growing Palm Bay area, this 0.23 acre residential lot in Port Malabar UNIT #53 presents an excellent prospect. Although the property currently lacks utility connections required for development, it is located in a peaceful area near the compound and is conveniently close to Bayside/Westside Elementary Schools, Publix, and