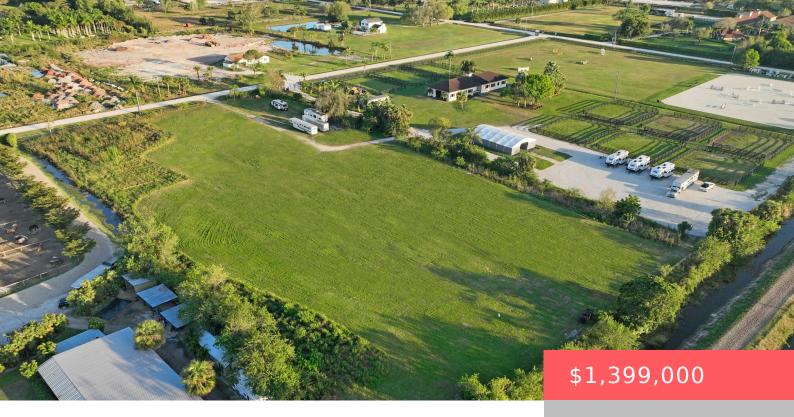

# 2191 COTTON TAIL DR, WELLINGTON, FL 33470, USA

https://comwire.com

One of the most private and serene spots you'll find in Wellington! This vacant 5 acre lot is a hidden gem waiting for your personal touch. Enjoy NO HOA, city water, and gorgeous unobstructed sunset views from the cleared and ready-to-build lot. Water and electric in place. Property has an RV hookup. Rustic Ranches Estates

#### **Site Details**

**Acres:** 5.00 **Lot SqFt:** 217783.00

Improvements: Cleared Utilities On Site: Electric, Public Water

Front Exp: East Lot Description: 5 to 10 Acres

**Subdiv Info:** Horse Trails, Horses Permitted **Roads:** Dirt, Public