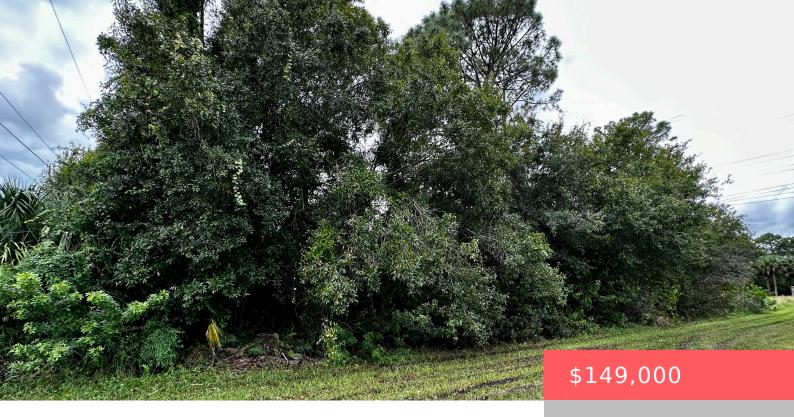

# 2192 DEL RIO BOULEVARD, PORT SAINT LUCIE, FL, 34953

https://comwire.com

Great Opportunity to build on this .27 lot. Measures approximately 79X99. Buyer needs to bring in all utilities.

Active

### **Site Details**

Lot SqFt: 11761.00 Improvements: Cleared

Utilities On Site: None Front Exp: Northeast

**Lot Description:** 1/4 to 1/2 Acre **Roads:** City/County Maint.

**Ground Cover:** Other