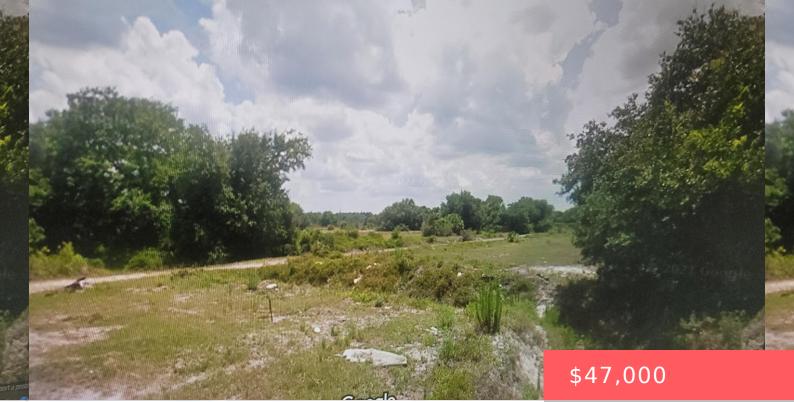

## 220 N ESTRIBO ST, CLEWISTON, FL 33440, USA

https://comwire.com

Corner lot clear ready to build .close to main road good fishing .growing area wont last

• Active

**Basics** 

Status: ActiveDate added: Added 2 months agoFor Sale: NoListing Office Name: Beach Realty of Florida

## Site Details

Lot SqFt: 45302.00 Utilities On Site: None Lot Description: 1 to < 2 Acres Ground Cover: Other Improvements: None Front Exp: North Roads: County Road

Docs Available: None

**Building Details** 