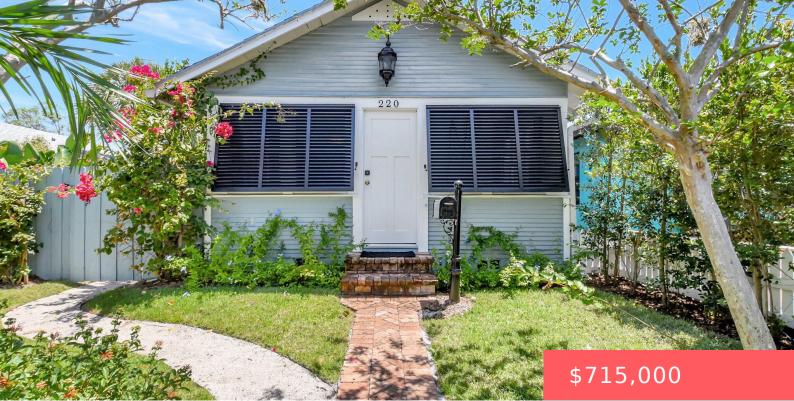

# 220 L STREET, LAKE WORTH BEACH, FL, 33460

https://comwire.com

Renovated 1928 Craftsman style 2 BD/1 BA historic home with a brand new 2025 construction 1 BD/1BA guest cottage on beautifully landscaped 50' x 135' lot just 2 blocks south of downtown Lake Worth Beach. The main home has a renovated kitchen and bathroom, newly installed impact windows, and a newer AC and hot water

### Basics

Listing updated: June 06, 2025 at 8:07 pm Year built: 1928 Listing Office Id: 276628207 Bedrooms: 2 beds HOA Dues \$: \$0 For Sale: No SqFt Living: 868.00 sq ft Listing Office Name: Acquire Palm Beach LLC Days on Comwire: 11 Status: Active Date added: May 27, 2025 at 7:19 pm Bathrooms: 1 bath Est. Taxes: \$4,642.44 For Lease: No SqFt Total: 868.00 sq ft