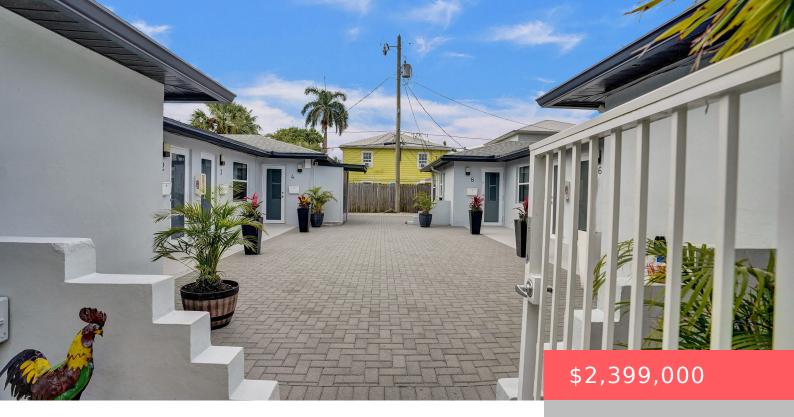

## 220 WALTON BOULEVARD, WEST PALM BEACH, FL, 33405

https://comwire.com

8-unit multifamily just minutes from the beach. 1 Fully updated corner unit with impact windows/doors, and central AC. 4 large 1/1s and 4 standard 1/1s. Current income: \$150,600/year, NOI: \$97,208, cap rate: 4.99%. Pro forma income: \$209,040, NOI: \$155,649, cap rate: 6.49%. 3 units vacant and Airbnb-ready; the other 5 are on annual leases. Huge + Read More

- 1 bed
- 1 bath
- Quad Plex
- Active

## Basics

Comwire last checked: 9:41 am on June 08,<br/>2025Listing updated: June 03, 2025 at 8:47 pmDays on Comwire: 5Year built: 1950Status: ActiveListing Office Id: 276731405Date added: June 03, 2025 at 9:58 amBedrooms: 1 bedBathrooms: 1 bathHOA Dues \$: \$0Est. Taxes: \$41.319.30For Sale: No

For Lease: No SqFt Total: 4572.00 sq ft

**Listing Office Name:** Woyce Realty Investments & Consulting Inc.

SqFt Living: 4540.00 sq ft

Type: Quad Plex

Listing Agent Phone: (561) 332-5684

**MLS Source:** Realtor Association of the Palm Beaches (RAPB)