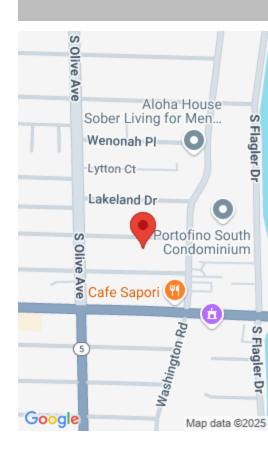

## 220 WALTON BOULEVARD, WEST PALM BEACH, FL, 33405

https://comwire.com

8-unit multifamily just minutes from the beach. 1 Fully updated corner unit with impact windows/doors, and central AC. 4 large 1/1s and 4 standard 1/1s. Current income: \$150,600/year, NOI: \$97,208, cap rate: 4.99%. Pro forma income: \$209,040, NOI: \$155,649, cap rate: 6.49%. 3 units vacant and Airbnb-ready; the other 5 are on annual leases. Huge + Read More