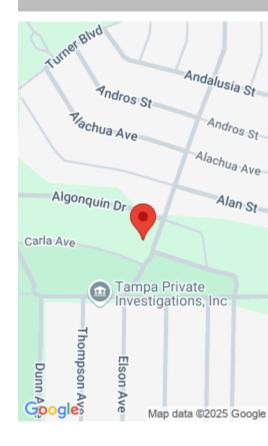

#### 2200 CARLA AVENUE, SEBRING, FL, 33875

https://comwire.com

Conveniently located near schools, shopping centers, dining options, just minutes from US 27and 2 hours from either coast this desirable 1/4 acre property is ready to build your dream home in Highlands County in the heart of Sebring. Woodland Elementary, Hill-Gustat Middle School, and Sebring high school.