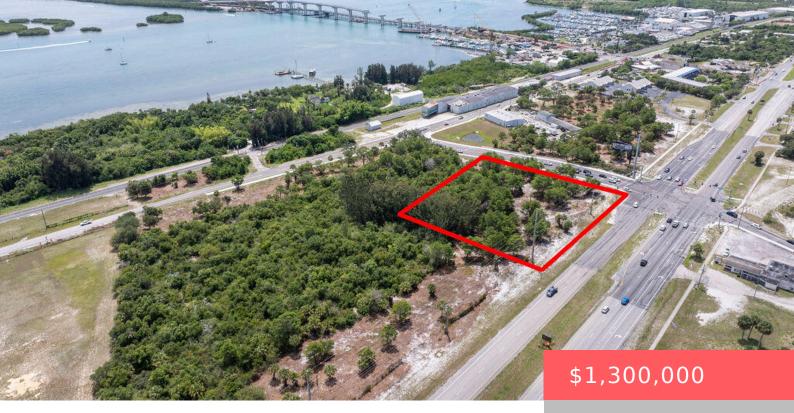

### 2200 US HIGHWAY 1 HIGHWAY, FORT PIERCE, FL, 34946

https://comwire.com

Prime commercial traffic lighted corner. Just North of the new \$100 million North Hutchinson Island Bridge under construction. Excellent location for C-Store or other high visibility commercial use. Water and Sewer available to this site. (see utilities map in pictures showing 12 inch water main on US #1 in front of property and 8 inch + Read More

## Site Details

Acres: 2.50 Lot Dimensions: 325 X 325 Utilities On Site: None Lot Description: 2 to < 3 Acres,Paved Road Ground Cover: Brush Lot SqFt: 558439.00 Improvements: None Front Exp: West Roads: Highway,Paved