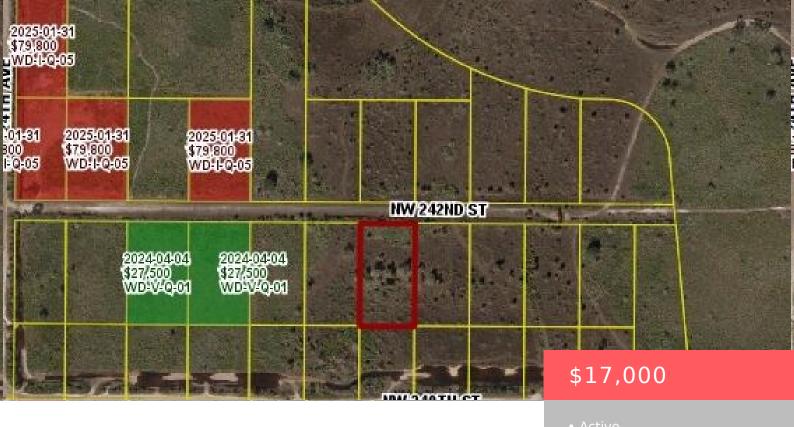

# 22076 242ND STREET, OKEECHOBEE, FL, 34972

https://comwire.com

LOWEST LISTED LOT ON MARKET. SUBMIT HIGHEST AND BEST OFFER

#### **Site Details**

Acres: 1.25 Improvements: None

Utilities On Site: None Front Exp: North

**Lot Description:** < 1/4 Acre,1 to < 2 Acres,1/2 to < 1 Acre,1/4 to 1/2 **Roads:** Dirt

Acre

**Ground Cover:** Brush, Grassed