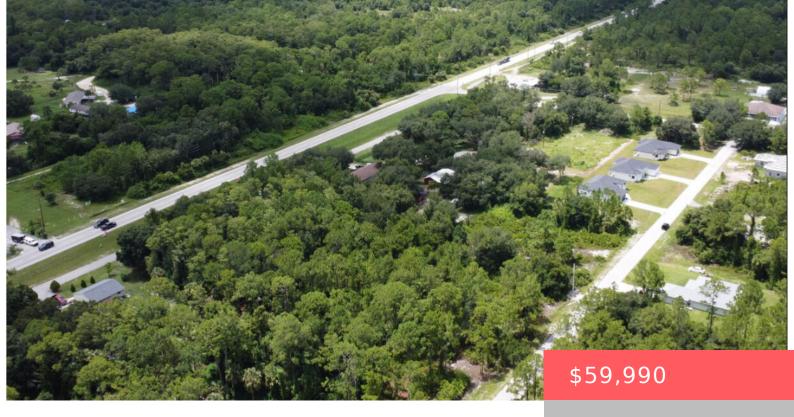

### 2209 ROBERT AVE, ALVA, FL 33920, USA

https://comwire.com

Perfect property to build your dream home. Lot Size: 0.5001 acres / 21,785 sf Uncleared Land Listed Sight Unseen.

Active

#### **Site Details**

Lot SqFt: 21785.00 Improvements: None

Utilities On Site: None Front Exp: East

**Lot Description:** 1/2 to < 1 Acre **Roads:** Paved, Public

**Ground Cover:** Other