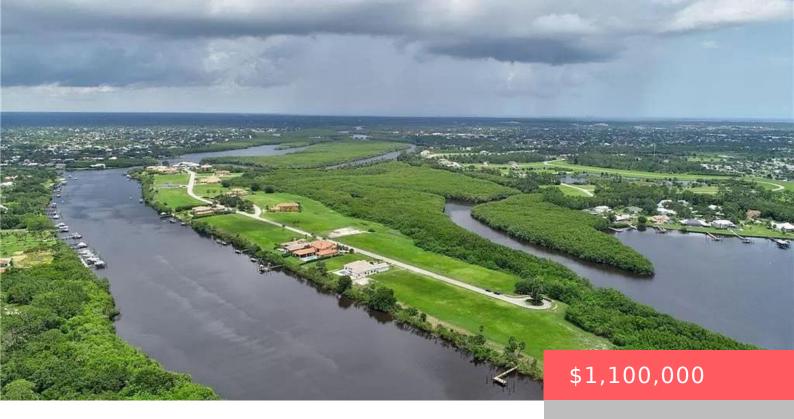

# 221 SE FIORE BELLO, PORT ST. LUCIE, FL 34952, USA

https://comwire.com

Here, you have the unique opportunity to build your custom dream home waterfront estate in an Exclusive Gated Community. The only lot with sand beach access. Plans can be negotiated upon request. Wyndham Resort & Club Med Projects located near by. Please send proof of funds or Pre approval letters with all offers.

#### **Site Details**

**Acres:** 0.42 **Lot SqFt:** 18295.00

**Lot Frontage:** 100.00 **Improvements:** Cleared, Street Light

Lights, Tennis

**Ground Cover:** Grassed

**Utilities On Site:** Electric, Gas, Sewer **Waterfrontage:** 100 FT

Waterfront Details: Mangrove, No Fixed Boat Services: Dock Available, Private Dock

Bridges, Ocean Access, River

Front Exp: Southeast View: River

Lot Description: 1/4 to 1/2 Acre, Paved Subdiv Info: Clubhouse, Pool, Sidewalks, Street