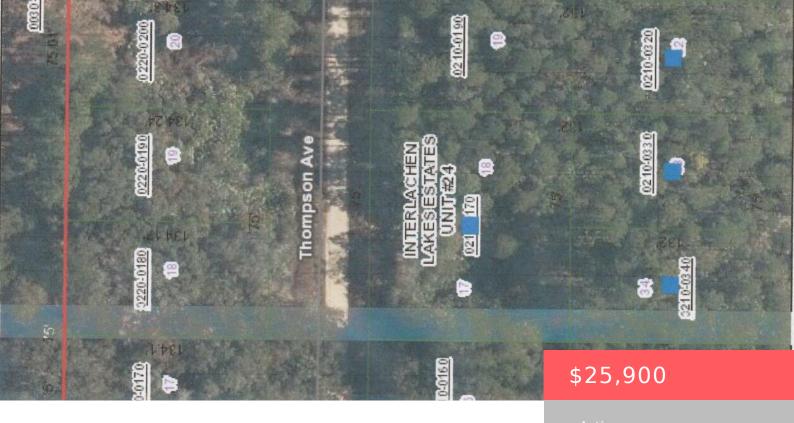

# 221 THOMPSON AVENUE, INTERLACHEN, FL, 32148

https://comwire.com

Perfect piece of property to build

#### **Site Details**

**Acres:** 0.23 **Lot SqFt:** 10019.00

Improvements: None Utilities On Site: None

Front Exp: North Lot Description: < 1/4 Acre

Roads: Public Ground Cover: Other

**Special Info:** Platted

### **Building Details**

**Type:** Single Family Detached **Docs Available:** Aerial, Plat Maps