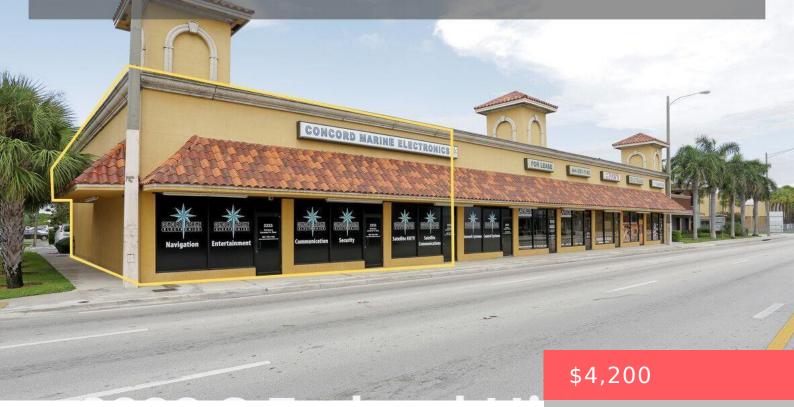

## 2215 FEDERAL HIGHWAY, FORT LAUDERDALE, FL, 33316

https://comwire.com

1st Month Free Rent!!! \$4,200.00 per month modified gross lease. 2223 S Federal Highway – Fort Lauderdale, FL 33316. Corner/End Cap Space in turnkey – move in condition. Neighboring businesses within this plaza include an marine engineering company, nonprofit, showroom, spa and a barbershop. Directly next door to Anthony's Coal Fire, Crowne Plaza Hotel and + Read More