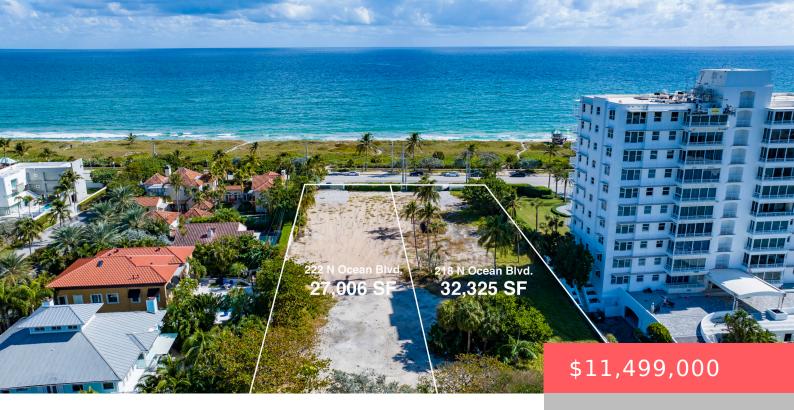

# 222 N OCEAN BLVD, DELRAY BEACH, FL 33483, USA

https://comwire.com

For those with discerning preferences seeking an unmatched seaside resort style of living and yearning to craft the bespoke estate of their dreams, the opportune moment has arrived. Positioned on one of the last remaining undeveloped oceanview parcels on the west side of A1A in Delray Beach, this 27,006 +/-square-foot prime lot presents an

### **Site Details**

**Lot SqFt:** 56461.00 **Lot Dimensions:** 343 x 80

Improvements: Cleared Utilities On Site: None

Front Exp: East Lot Description: 1 to < 2 Acres, 1/2 to < 1 Acre

**Roads:** City/County Maint. **Ground Cover:** Grassed,Other