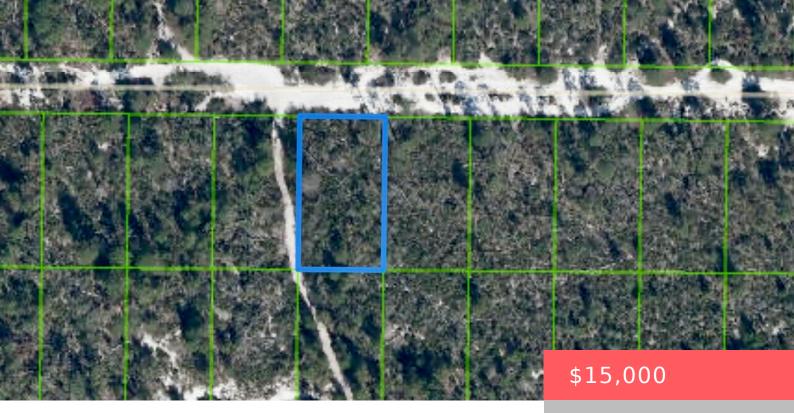

### 2221 IRIS AVE, SEBRING, FL 33875, USA

https://comwire.com

Discover the perfect canvas for your dream home on this expansive .26 acre lot in Sebring . Nestled in a serene neighborhood , this property offers ample space for custom design and lifestyle pursuits . Enjoy nearby amenities , schools , and recreational facilities. Embrace a prime location that balances tranquility with convenience . Buyers + Read More

#### **Site Details**

**Lot SqFt:** 11471.00 **Lot Dimensions:** 80.0 ft x 143.0 ft

Improvements: None Utilities On Site: None

Front Exp: East Lot Description: 1/4 to 1/2 Acre

**Roads:** Other **Ground Cover:** Other