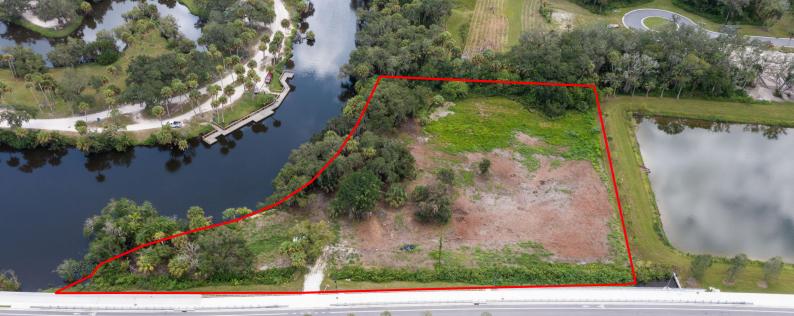

## 2221 W MIDWAY RD, FORT PIERCE, FL 34981, USA

https://comwire.com

Andre Mar 1

UNIQUE WATERFRONT DEVELOPMENT SITE ON BOOMING MIDWAY ROAD. 2.1 ACRES WITH OVER 500 FEET ON THE TRIBUTARY TO THE NORTH FORK OF THE ST LUCIE RIVER. IDEAL FOR A WATERFRONT TOWNHOME COMMUNITY OR POSSIBILY A VERY UNIQUE RESTAURANT. OVER 500 FT FRONTAGE ON MIDWAY RD. ZONING IS CURRENTLY AR-1 WITH RU (RESIDENTIAL URBAN) LAND USE.

Site Details

| <b>Acres:</b> 2.10        | Lot SqFt: 91913.00                          |
|---------------------------|---------------------------------------------|
| Lot Dimensions: irregular | Improvements: Cleared                       |
| Utilities On Site: None   | Waterfrontage: 500+                         |
| Front Exp: North          | Lot Description: 2 to < 3 Acres, Paved Road |
| Roads: State Road         | Ground Cover: Weeds                         |