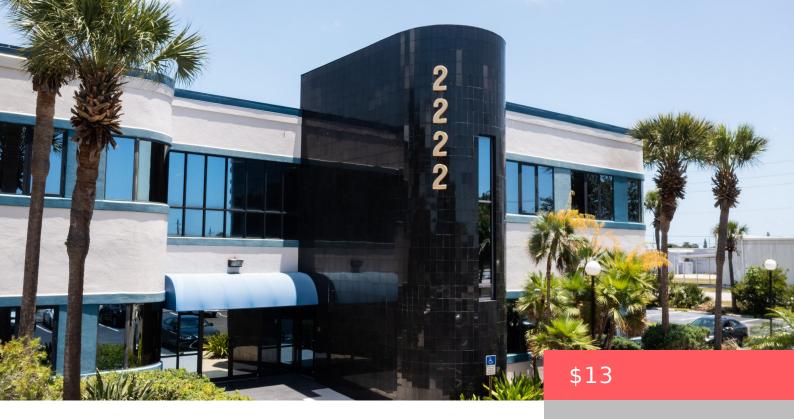

## 2222 COLONIAL ROAD, FORT PIERCE, FL, 34950

https://comwire.com

- Active
- 18228.00 sq ft

**Basics** 

**Listing updated:** May 09, 2025 at 8:04 pm **Days on Comwire:** 9

Year built: 1989 Status: Active

Listing Office Id: 802481 Date added: May 08, 2025 at 6:35 pm

## **Building Details**

**Type:** Office **Building Type:** Free Standing, Office/Professional

**Stories:** 2.0 **Heating:** Central

Floor covering: Carpet, Linoleum Roof: Comp Rolled

Real Estate Taxes: \$36,089.80 Tax Year: 2024