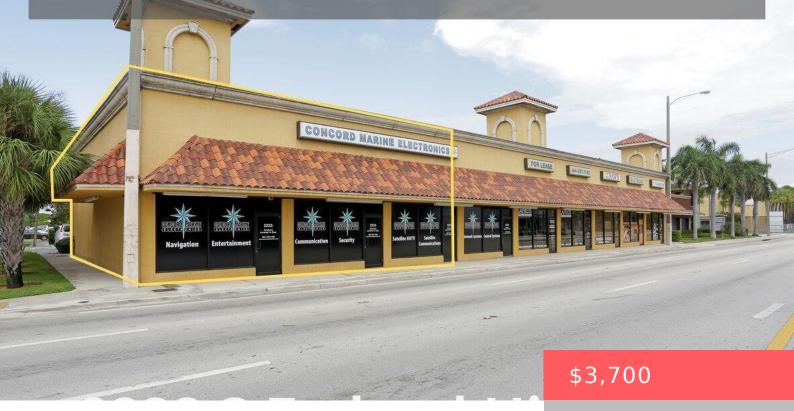

## 2223 FEDERAL HIGHWAY, FORT LAUDERDALE, FL, 33316

https://comwire.com

Listed rate may not include certain utilities, building services and property expensesFully Built-Out as Standard Retail SpaceHighly Desirable End Cap Space