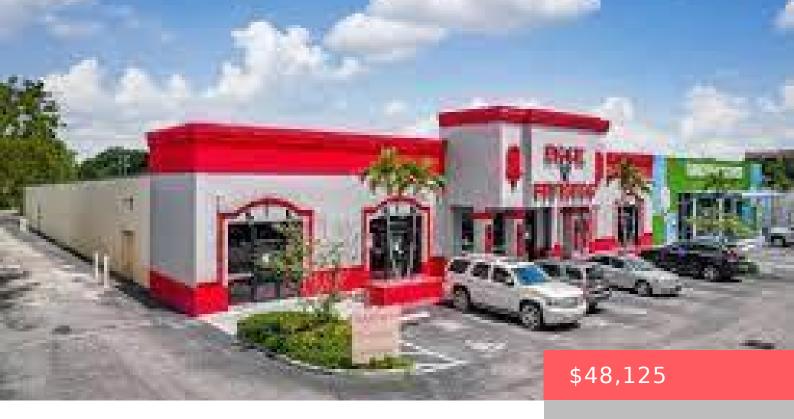

## 2223 PALM BEACH LAKES BLVD, WEST PALM BEACH, FL 33409, USA

https://comwire.com

11,000 SF or 16,500 SF For Lease or combine for a Total of 27,500 SF. Perfect owner user with 2nd paying tenant. CURRENTLY 100% OCCUPIED OPPORTUNITIES FOR OWNER-USER OR INVESTMENT. The Retail property was completely renovated between 2018 including a new roof. Rental Rate is NNN.

## **Building Details**

Type: Retail Building Type: Commercial, Income, Medical,

Office/Retail, Restaurant, Retail, Shopping Center, Special

Purpose

**Stories:** 1.0 **Heating:** Central, Electric

Construction: Block, CBS, Concrete Floor covering: Carpet, Marble, Wood Floor