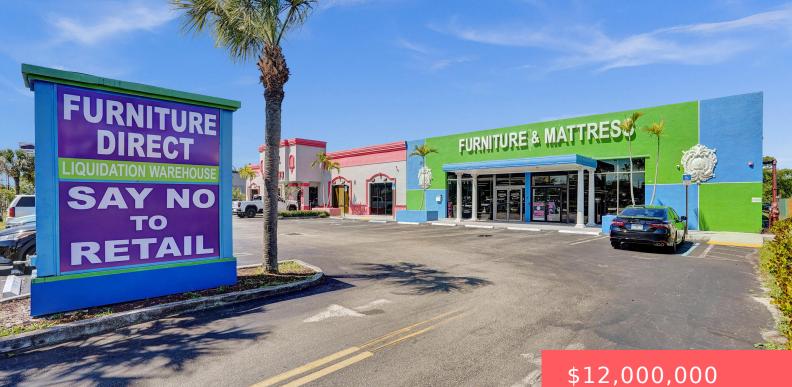

### 2223 PALM BEACH LAKES BOULEVARD, WEST PALM BEACH, FL, 33409

https://comwire.com

BRING ONLY CASH OFFERS. 27, 200 total square feet, 16,500 SF is Leased to a Fitness Gym and 11,000 SF Leased to Furniture Direct(5+ locations in S. FL) The Retail property was completely renovated between 2017 - 2018 including a new roof. INFORMATION IS DEEM RELIABLE BUT NOT GUARANATEED AND SHOULD BE INDEPENDATELY VERIFIED