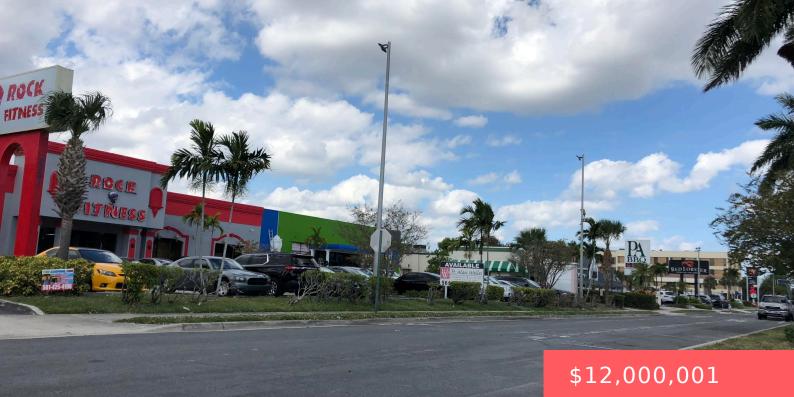

## 2223 PALM BEACH LAKES BLVD, WEST PALM BEACH, FL 33409, USA

https://comwire.com

CURRENTLY 100% OCCUPIED HOWEVER, TENANTS BOTH HAVE DEFAULTS WHICH ALLOWS FOR MULTIPLE OPPORTUNITIES FOR OWNER-USER OR INVESTMENT. LANDLORD CAN RE-TENANT BUILDING TO QUICKLY INCREASE VALUE OF BUILDING UP TO \$14,500,000 WITH A CREDIT TENANT AT MARKET RENT, BRING ONLY CASH OFFERS. 27, 500 total square feet, 16,500 SF is Leased to a Fitness Gym (Short