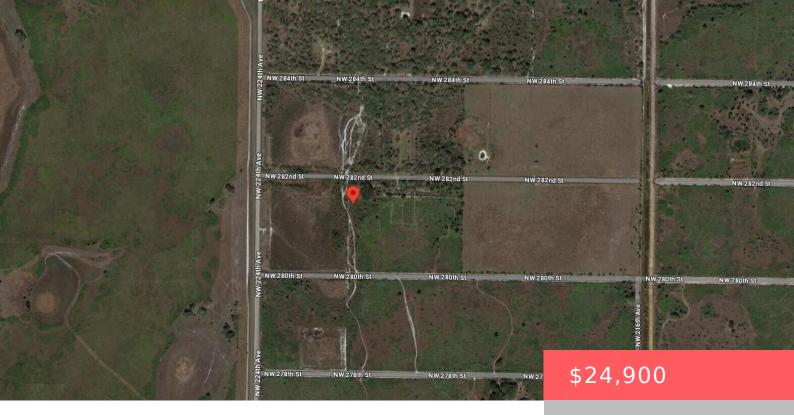

# 22240 282ND STREET, OKEECHOBEE, FL, 34972

https://comwire.com

Build or bring your dream home and barn on this beautiful private 1.5 acre. There is so much to enjoy in Okeechobee County. The Kissimmee River Preserve State Park West of this area as well is the Kissimmee River. The Kissimmee River flows into Lake Okeechobee and is well known for some of the best + Read More

## **Basics**

Comwire last checked: 9:48 am on April

22, 2025

**Days on Comwire:** 6

**Listing Office Id:** 276736100

**Lot size: 1.50** sq ft **Price/Acre:** \$16,600

For Lease: No

Status: Active

#### **Site Details**

**Acres:** 1.50 **Lot SqFt:** 65340.00

Utilities On Site: None Front Exp: North

**Lot Description:** 1 to < 2 Acres **Roads:** Dirt

**Ground Cover:** Other