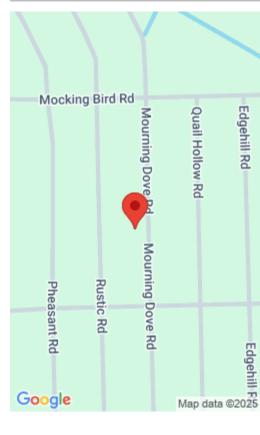

# 223 MOURNING DOVE RD, SATSUMA, FL 32189, USA

https://comwire.com

Owner financing available with only \$1500 down. Don't Miss out on this vacant lot in growing Putnam County. Close to St Johns River with public boat ramp. Looking to purchase your dream property in Florida, look no further. Buying Land in Florida is a solid investment for your future, build your dream home, vacation home,

#### **Site Details**

**Acres:** 0.23 **Lot SqFt:** 10125.00

Lot Frontage: 75.00 Lot Dimensions: 75 X 135 Improvements: None Utilities On Site: None

Front Exp: North Lot Description: < 1/4 Acre

Roads: Dirt Ground Cover: Other